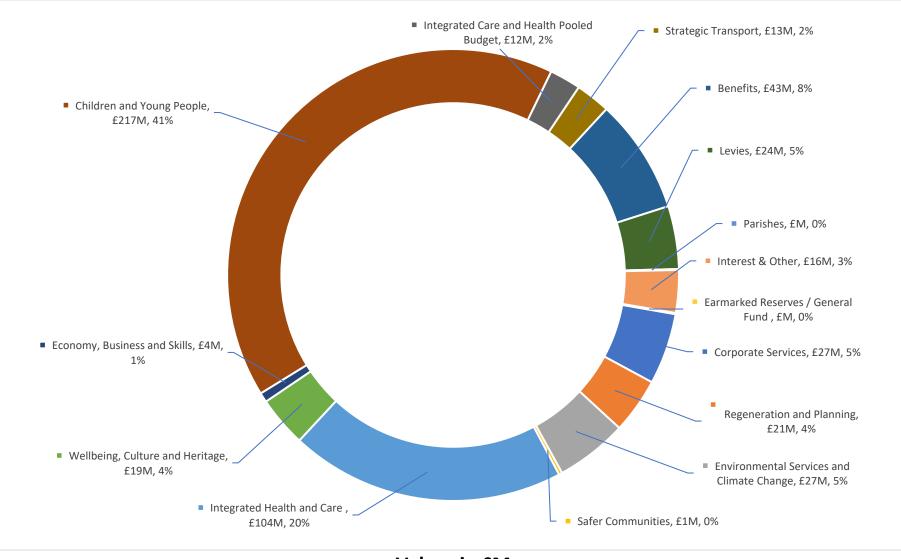

300                            | -3,918,600                            |
| Contribution to (+) / from (-) Earmarked Balances | -2,832,000                            | -5,345,000                            | -727,517                              |
| Restructuring Costs                               | 1,001,388                             | 1,001,388                             | 999,360                               |
| NET REQUIREMENTS                                  | 183,643,837                           | 182,695,837                           | 193,712,015                           |
|                                                   |                                       |                                       |                                       |

# WHAT THE MONEY IS SPENT ON



Values in £M

# WHERE THE MONEY COMES FROM



Values in £M

#### **SUBJECTIVE ANALYSIS**

| Actual<br>Expenditure<br><u>2022/23</u><br>£ |                                                                    | Allowed<br>Estimate<br><u>2023/24</u><br>£ | Revised<br>Estimate<br><u>2023/24</u><br>£ | Forward<br>Estimate<br><u>2024/25</u><br>£ |
|----------------------------------------------|--------------------------------------------------------------------|--------------------------------------------|--------------------------------------------|--------------------------------------------|
| -                                            | EXPENDITURE                                                        | 2                                          | 2