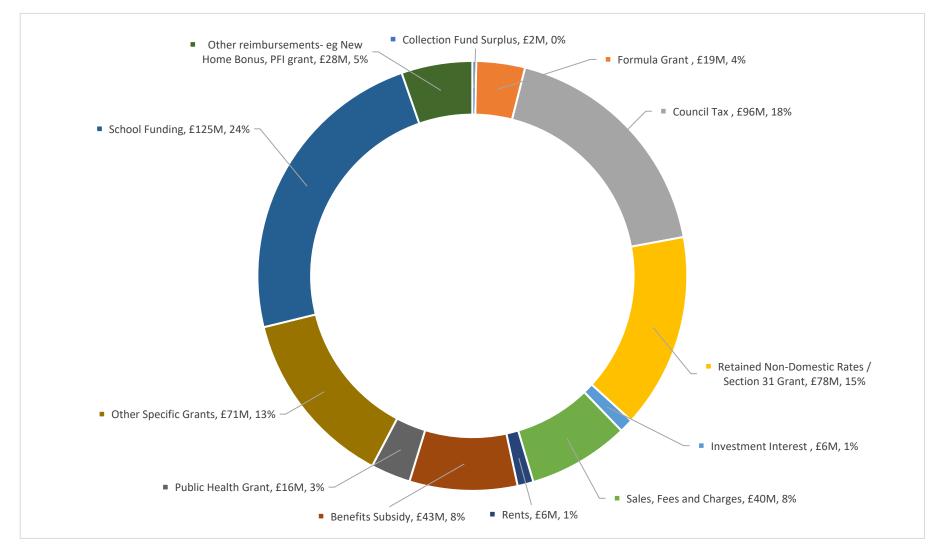

|
| Contribution to (+) / from (-) Earmarked Balances | -2,832,000                            | -5,345,000                            | -727,517                              |
| Restructuring Costs                               | 1,001,388                             | 1,001,388                             | 999,360                               |
| NET REQUIREMENTS                                  | 183,643,837                           | 182,695,837                           | 193,712,015                           |
|                                                   |                                       |                                       |                                       |

# WHAT THE MONEY IS SPENT ON



Values in £M

# WHERE THE MONEY COMES FROM



Values in £M

#### **SUBJECTIVE ANALYSIS**

| Actual<br>Expenditure<br><u>2022/23</u><br>£ |                                                                    | Allowed<br>Estimate<br><u>2023/24</u><br>£ | Revised<br>Estimate<br><u>2023/24</u><br>£ | Forward<br>Estimate<br><u>2024/25</u><br>£ |
|----------------------------------------------|--------------------------------------------------------------------|--------------------------------------------|--------------------------------------------|--------------------------------------------|
| -                                            | EXPENDITURE                                                        | 2                                          | 2                                          | -