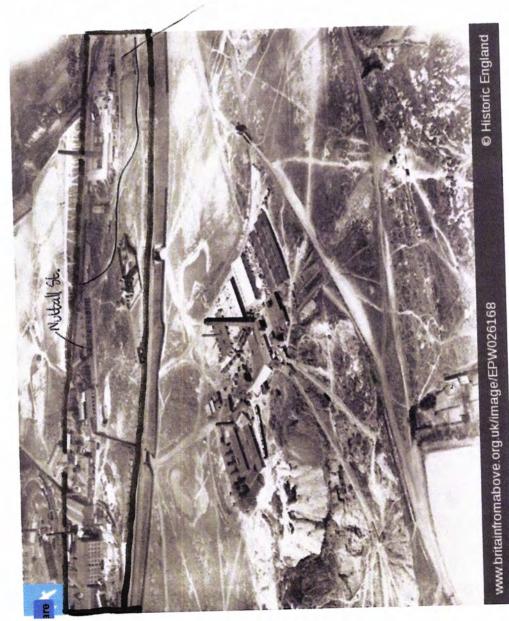

ly I noticed clearance taking place though I feel an opportunity has been lost here as it appears the development is industrial/warehousing in nature. With some imagination on the part of the town planners and inducement to the developers the area could have been rejuvenated with housing and landscaping, and all within walking distance of the town centre, thus reducing vehicle dependency. Housing development here would not be straightforward, but it's one example of derelict industrial land in the borough in need of remediation and reclassification, rather than the 'quick fix' of development in 'easy' Green Belt areas.

(The 'Shires' housing development on the old Pilkington Timber Yard off Canal Street was a difficult remediation project but it was achieved with energy and imagination.)



Aerial photograph taken in 1929! Industrial area now develot after 910 years

Area now used by
'Palletland' and
carstorage
- evidence that
remediation is
possible

99

-Remediation.
15 possible
15 possible
15hires housing
already boilt
on reclaimed
industrial
Land.

# RO0739

44, Crantock Grove, Windle, ST.HELENS, Merseyside. WA10 6EJ

FAO Government Planning Inspector,

Local Plan, St.Helens Council, Town Hall, Victoria Square, ST.HELENS, Merseyside. WA10 1HP

Monday, 11th March, 2019

Ref. Response to St. Helens Local Plan 2020-2035 (Submission Draft)

Dear Sir or Madam,

I am writing to object to the St.Helens Local Plan (2018). I object to the decisions made regarding Housing Need (LRA05) & (LPA06) and the Green Belt Review (2018)

Why do areas of the Green Belt have to be sacrificed