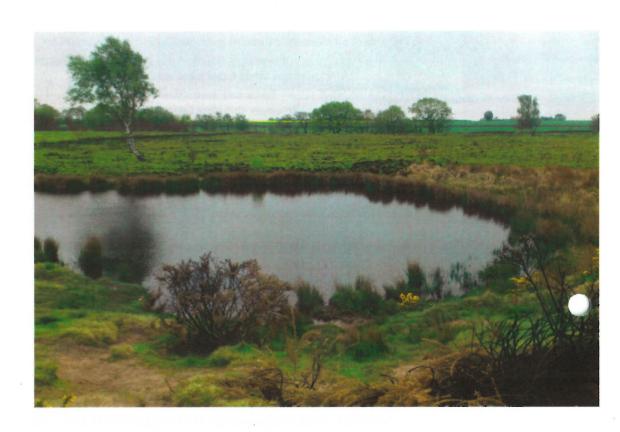

that it can be said to impair St Helens MBC biodiversity objectives.

Parkside East and West and its importance to regional biodiversity (including its proximity to SSSI) are set out below.

#### **Background**

<u>Highfield Moss SSSI</u> – this was designated as SSSI in 1986. It is, and remains, one of the last natural mires in Lancashire.

It contains a number of rare plant and insect life. It is one of the few areas in Great Britain where the Marsh Gentian thrives. The importance of Highfield Moss is in three areas

- 1 Mixed Valley Mire
- 2 Acidic Marsh Grassland
- 3 Unimproved Acidic Grassland

In 2015 Lancashire Wildlife Trust undertook extensive work on a management plan for Highfield Moss. One of the key components was the re-wetting of the moss to preserve the mire and habitat.



Highfield Moss SSSI – Lancashire Wildlife Trust improved the hydrology of Highfield Moss in 2015.



Marsh Gentian at Highfield Moss.

The marsh gentian is a very rare plant found in Acidic Bogs, it is only found in three places in England of which Highfield Moss is one.

Highfield Moss is also a very well known site for Dragonflies. One is the Black Darter Britain's only black dragonfly and species found in marsh and acidic areas such as Highfield Moss.

#### Land around Highfield Moss, including Barrow Lane.

Highfield Moss and Barrow Lane are well known sites for local birdwatchers and naturalists. The very popular Manchester Birding Website which covers bird sightings for the North West Region has sections dedicated to each of these sites.

#### https://manchesterbirding.activeboard.